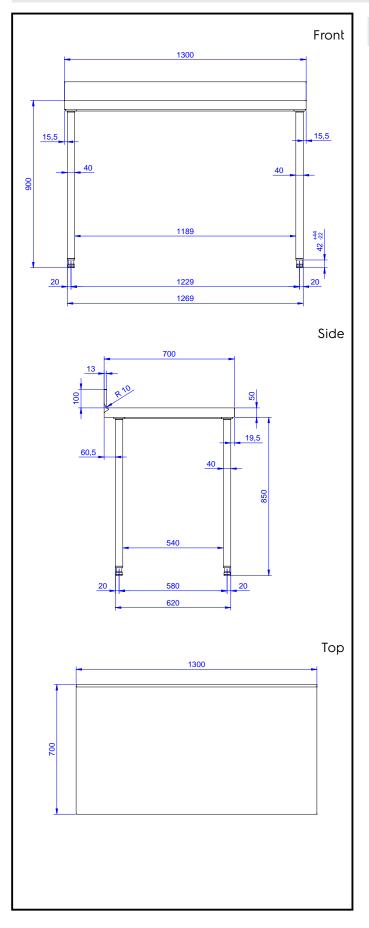

## Construction

- 100 mm upstand with 8 mm radioused corner and 13 mm deep, designed to be used against a wall.
- 50 mm worktop in 304 AISI stainless steel, 10/10 in thickness with upturned edges and reinforced waterproof underpanel, incorporates a layer of sound deadening materials.
- Square section legs and 40 mm height-adjustable feet in 304 AISI stainless steel.
- Table top slots into legs without using screws to facilitate installation.
- 400 or 600 mm wide single drawer, chest of 4 drawers, lower shelf, three-sided underframe and set of castors as alternative to the feet, can be fitted as optional on all work tables.
- 40 mm-thick lower shelf (available as optional accessory on some models) slots easily into place at a height of 200 mm from the floor. Lower shelf is compulsory to install the chest of drawers.

### Item No.

133233 (TG1310N)

The 50mm high worktop in 304 AISI stainless steel, 1mm in thickness, has upturned edges and incorporates a layer of sound deadening, waterproof and fireproof material. Integral radiused rear upstand, h=100mm. Square section legs 40x40mm on 1" height-adjustable feet in 304 AISI stainless steel.

## Key Information:

| External dimensions, Width:  |          |
|------------------------------|----------|
| 133233 (TG1310N)             | 1300 mm  |
| External dimensions, Depth:  | 700 mm   |
| External dimensions, Height: | 1000 mm  |
| Upstand Dimensions, Height:  | 100 mm   |
| Upstand Dimensions, Depth:   | 13 mm    |
| Upstand Dimensions, Radius:  | R=8      |
| Worktop thickness:           | 50 mm    |
| Net weight:                  | 33.15 kg |